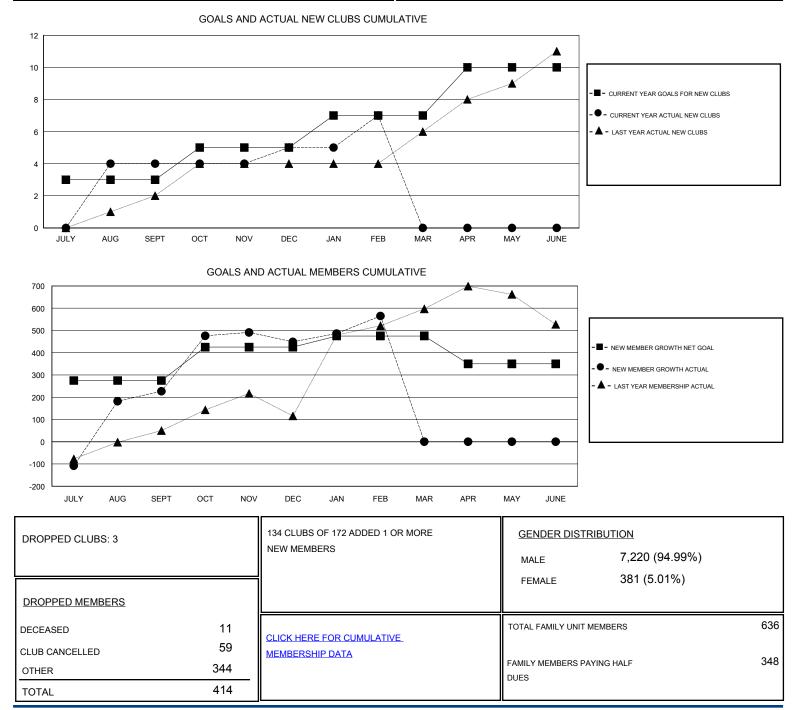

## FR GURUNATHAN

| GMT: ER GURUNATHAN                                          |                  | L                | OCATION INDIA    |                                                             |                          |                        | GMT CA                |
|-------------------------------------------------------------|------------------|------------------|------------------|-------------------------------------------------------------|--------------------------|------------------------|-----------------------|
| Clubs<br>RESULTS FOR 2016-2017                              |                  |                  |                  | Members<br>RESULTS FOR 2016-2017                            |                          |                        |                       |
|                                                             |                  |                  |                  |                                                             |                          |                        |                       |
| JULY/AUG/SEPT<br>OCT/NOV/DEC<br>JAN/FEB/MAR<br>APR/MAY/JUNE | 3<br>2<br>2<br>3 | 4<br>1<br>2<br>0 | 0<br>2<br>1<br>0 | JULY/AUG/SEPT<br>OCT/NOV/DEC<br>JAN/FEB/MAR<br>APR/MAY/JUNE | 275<br>150<br>50<br>-125 | 429<br>356<br>194<br>0 | 202<br>134<br>78<br>0 |